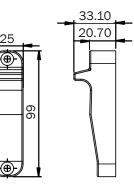

## **Air-Tight, Acoustical Lever Set**

Embedded Strike

Surface-Mount Strike

## How to order

| Air-Tight Lever<br>• Material: 304 grade stainless steel<br>• Embedded strike for insulating strike into jamb<br>• Surface-mount strike for double-doors and other applications where strike can't be embedded in jamb |                                           |
|------------------------------------------------------------------------------------------------------------------------------------------------------------------------------------------------------------------------|-------------------------------------------|
| Item                                                                                                                                                                                                                   | Description                               |
| WVH-779-BTB-S-SSS                                                                                                                                                                                                      | Acoustic handle with embedded strike      |
| WVH-779-BTB-D-SSS                                                                                                                                                                                                      | Acoustic handle with surface-mount strike |