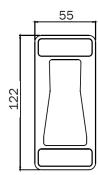

· Two types of strike catches: surface-mount or embedded

WVH-779-BTB-S-SSS Air Tight Lever

**Characteristics** 

• Non-handed

· Spindle: 12mm

**Advantages** 

lever handle

Handle Finish: Navy Blue
International Patent registered
Tested to 200,000 cycles