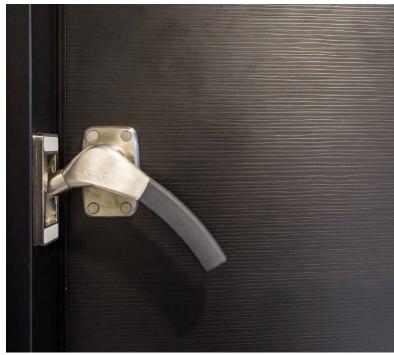

# **Air Tight Acoustic Lever Set**

Air-Tight Lever for sound insulated doors & windows. A high-quality patented sound insulation solution for residential & commercial applications.

• 304 grade stainless steel lever, with rubber cushioned handle

· Applications: Swinging narrow stile doors & windows

· Suitable for single or double leaf swing doors

• Meets and achieves sound insulation up to 53db.

· Quick activation & release of sound insulating bolt with

Moulded Rubber Handle provides comfort during operation
Can be used together with 3DX concealed stainless steel

Defect replacement warranty: 1 year

(depending on door structural design)

· Easy installation & maintenance

· Two types of strike catches: surface-mount or embedded

WVH-779-BTB-S-SSS Air Tight Lever

**Characteristics** 

• Non-handed

· Spindle: 12mm

**Advantages** 

lever handle

Handle Finish: Navy Blue
International Patent registered
Tested to 200,000 cycles