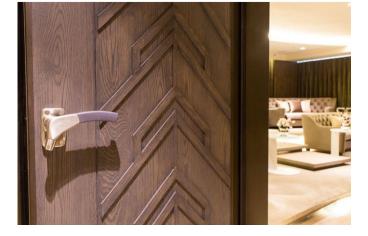

# **Air Tight Acoustic Lever Set**

Air-Tight Lever for sound insulated doors & windows. A high-quality patented sound insulation solution for residential & commercial applications.

• 304 grade stainless steel lever, with rubber cushioned handle

· Applications: Swinging narrow stile doors & windows

· Suitable for single or double leaf swing doors

• Meets and achieves sound insulation up to 53db.

· Quick activation & release of sound insulating bolt with