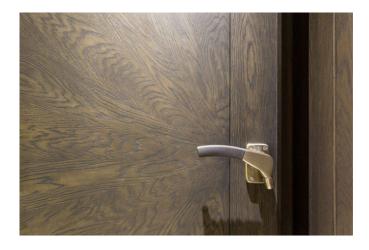

# **Air Tight Acoustic Lever Set**

Air-Tight Lever for sound insulated doors & windows. A high-quality patented sound insulation solution for residential & commercial applications.

• 304 grade stainless steel lever, with rubber cushioned handle

· Applications: Swinging narrow stile doors & windows

· Suitable for single or double leaf swing doors

• Meets and achieves sound insulation up to 53db.

· Quick activation & release of sound insulating bolt with

Moulded Rubber Handle provides comfort during operation
Can be used together with 3DX concealed stainless steel

Defect replacement warranty: 1 year

(depending on door structural design)

· Easy installation & maintenance

· Two types of strike catches: surface-mount or embedded

WVH-779-BTB-S-SSS Air Tight Lever

**Characteristics** 

• Non-handed

· Spindle: 12mm

**Advantages** 

lever handle

Handle Finish: Navy Blue
International Patent registered
Tested to 200,000 cycles