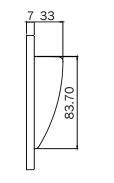

· Two types of strike catches: surface-mount or embedded

WVH-779-BTB-S-SSS Air Tight Lever

**Characteristics** 

• Non-handed

· Spindle: 12mm

**Advantages** 

lever handle

Handle Finish: Navy Blue
International Patent registered
Tested to 200,000 cycles