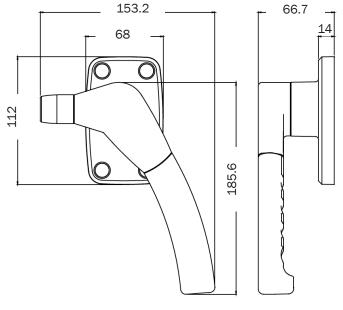

· Two types of strike catches: surface-mount or embedded

WVH-779-BTB-S-SSS Air Tight Lever

**Characteristics** 

• Non-handed

· Spindle: 12mm

**Advantages** 

lever handle

Handle Finish: Navy Blue
International Patent registered
Tested to 200,000 cycles

## How to order

| Air-Tight Lever<br>• Material: 304 grade stainless steel<br>• Embedded strike for insulating strike into jamb<br>• Surface-mount strike for double-doors and other applications where strike can't be embedded in jamb |                                           |
|------------------------------------------------------------------------------------------------------------------------------------------------------------------------------------------------------------------------|-------------------------------------------|
| Item                                                                                                                                                                                                                   | Description                               |
| WVH-779-BTB-S-SSS                                                                                                                                                                                                      | Acoustic handle with embedded strike      |
| WVH-779-BTB-D-SSS                                                                                                                                                                                                      | Acoustic handle with surface-mount strike |